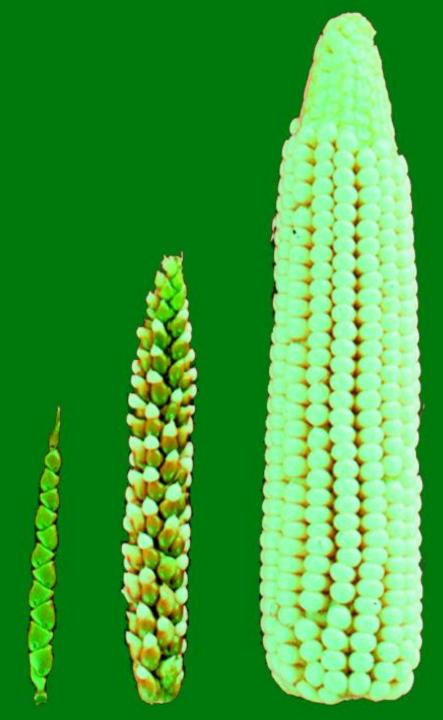

#### Psychology of food waste

Paul Rozin University of Pennsylvania December 9, 2014

Last Mile Conference

#### Cut food waste

- Finish your plate!
- Provide two waste bins
- McDonald's and salad
- Labels: calories



#### Natural

- Natural is good
- Vote





#### GMO

- Favor allowing sale of foods with GMO
- Vote



# Teosinte To Corn



#### Organic

- Promoting shift to more organic
- Vote

#### Bruce Ames on pesticides



#### Contagion











#### Toilet to tap





#### Naming and Framing

- Death Tax
- Waste control
- No cyanide
- Water



## Nudges



**3.5** Shore crabs (*Carcinus maenas*) prefer to eat the size of mussel which es the highest rate of energy return. (a) The curve shows the calorie yield second of time used by the crab in breaking open the shell and (b) the togram shows the sizes eaten by crabs when offered a choice of equal mbers of each size in an aquarium. From Elner and Hughes (1978).



## Schematics: Spoons/Tongs, Manipulation A



| Feature      | Heaven   | Hell |
|--------------|----------|------|
| Love         | Italians |      |
| Banks        | Swiss    |      |
| Universities | Br