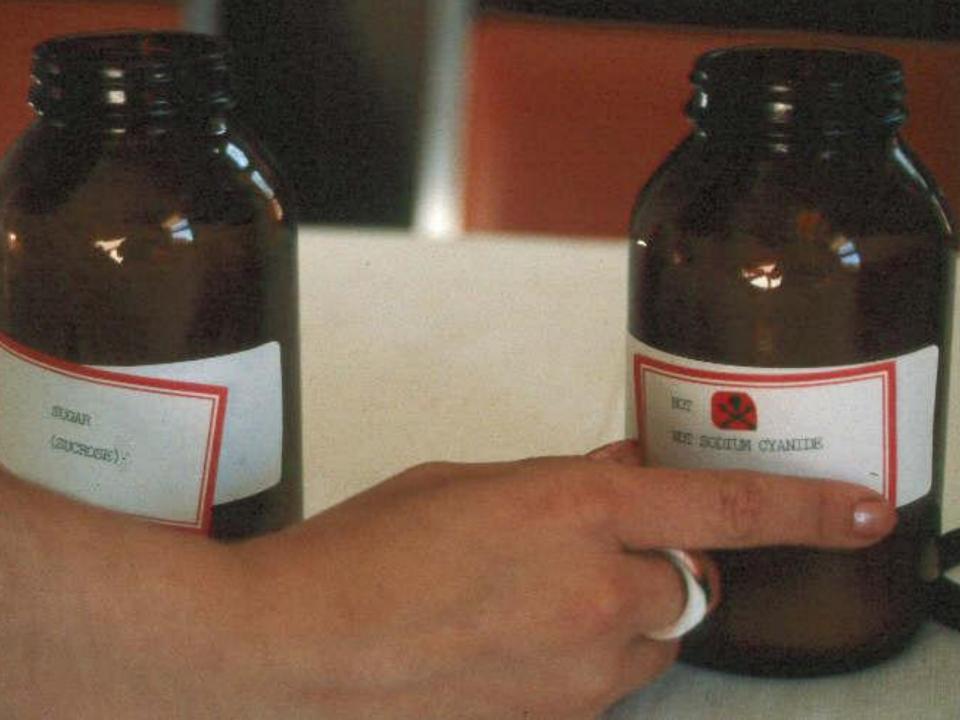

#### Psychology of food waste

Paul Rozin University of Pennsylvania December 9, 2014

Last Mile Conference

#### Cut food waste

- Finish your plate!
- Provide two waste bins
- McDonald's and salad
- Labels: calories



#### Natural

- Natural is good
- Vote





#### GMO

- Favor allowing sale of foods with GMO
- Vote



# Teosinte To Corn



#### Organic

- Promoting shift to more organic
- Vote

#### Bruce Ames on pesticides



#### Contagion











#### Toilet to tap





#### Naming and Framing

- Death Tax
- Waste control
- No cyanide
- Water



## Nudges



**3.5** Shore crabs (*Carcinus maenas*) prefer to eat the size of mussel which es the highest rate of energy return. (a) The curve shows the calorie yield second of time used by the crab in breaking open the shell and (b) the togram shows the sizes eaten by crabs when offered a choice of equal mbers of each size in an aquarium. From Elner and Hughes (1978).



## Schematics: Spoons/Tongs, Manipulation A



| Feature      | Heaven   | Hell