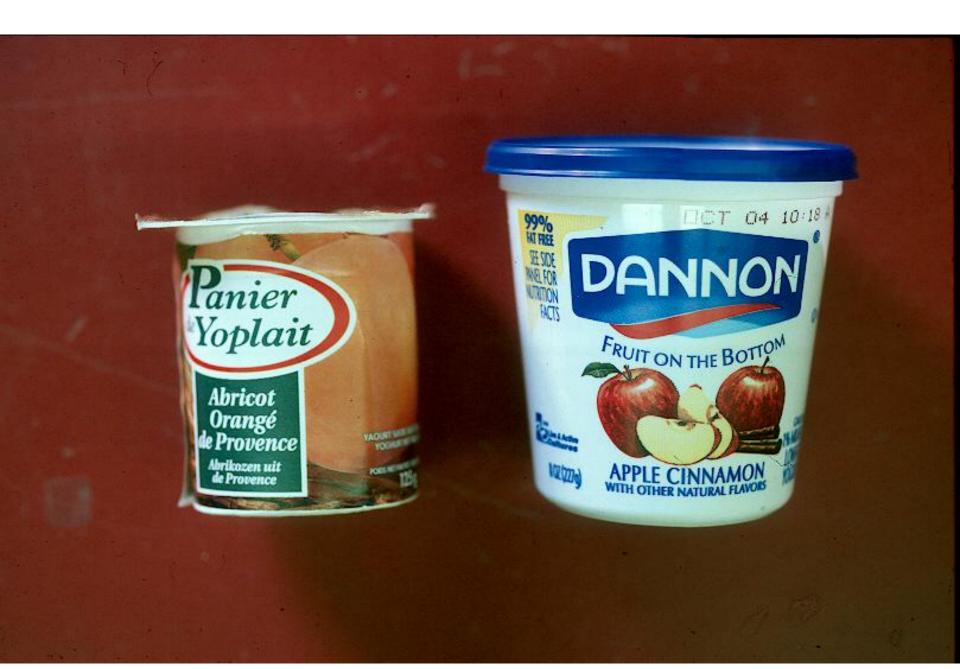

#### Supermarket food portions

| ITEM           | Carrefour | Acme  |
|----------------|-----------|-------|
| Yogurt (modal) | 125g      | 227g  |
| Fresh fruit    | 431g      | 553g  |
| (mean,4 types) |           |       |
| Coca cola      | 330ml     | 500ml |
| (modal)        |           |       |