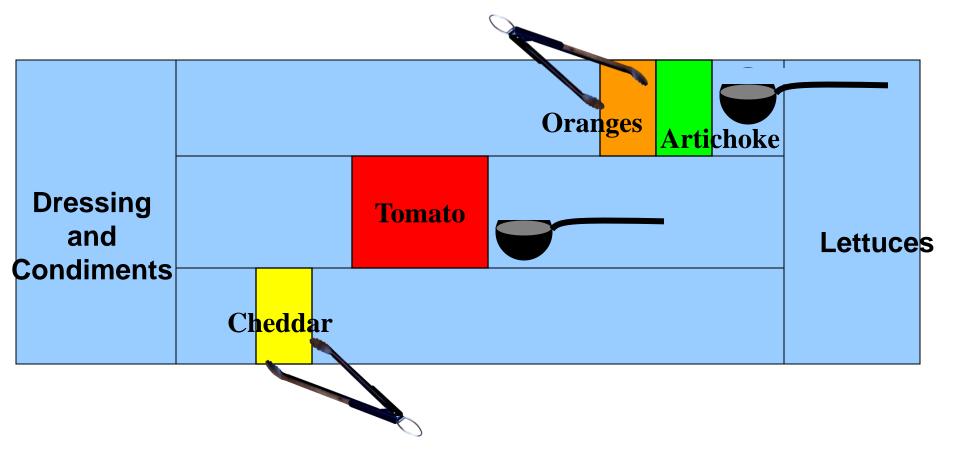

## Schematics: Spoons/Tongs, Manipulation A

| Feature      | Heaven   | Hell |
|--------------|----------|------|
| Love         | Italians |      |
| Banks        | Swiss    |      |
| Universities | British  |      |
| Food         | French   |      |

# Things to do

- Promote recycled water
- Make it easier or the alternative harder (salad bar)
- Refrigerator shallower
- Free public transportation
- Target the optimal audience: e.g. for Global warming