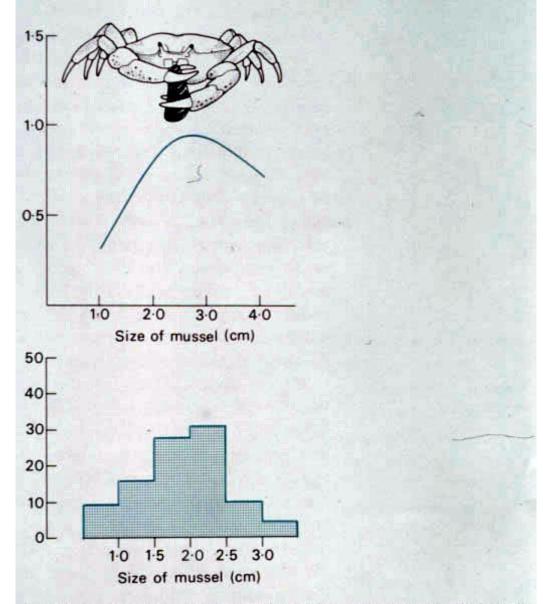

## Nudges

**3.5** Shore crabs (*Carcinus maenas*) prefer to eat the size of mussel which es the highest rate of energy return. (a) The curve shows the calorie yield second of time used by the crab in breaking open the shell and (b) the togram shows the sizes eaten by crabs when offered a choice of equal mbers of each size in an aquarium. From Elner and Hughes (1978).