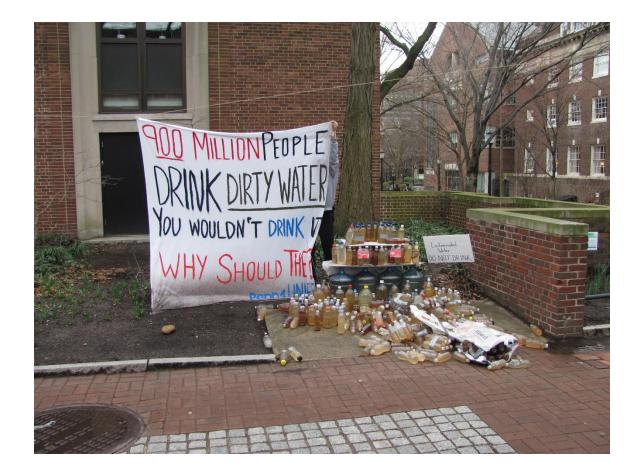

#### Psychology of food waste

Paul Rozin University of Pennsylvania December 9, 2014

Last Mile Conference

#### Cut food waste

- Finish your plate!
- Provide two waste bins
- McDonald's and salad
- Labels: calories



#### Natural

- Natural is good
- Vote





#### GMO

- Favor allowing sale of foods with GMO
- Vote



# Teosinte To Corn



#### Organic

- Promoting shift to more organic
- Vote

#### Bruce Ames on pesticides



#### Contagion











#### Toilet to tap





#### Naming and Framing

- Death Tax
- Waste control
- No cyanide
- Water



## Nudges



**3.5** Shore crabs (*Carcinus maenas*) prefer to eat the size of mussel which es the highest rate of energy return. (a) The curve shows the calorie yield second of time used by the crab in breaking open the shell and (b) the togram shows the sizes eaten by crabs when offered a choice of equal mbers of each size in an aquarium. From Elner and Hughes (1978).



## Schematics: Spoons/Tongs, Manipulation A



| Feature      | Heaven   | Hell |
|--------------|----------|------|
| Love         | Italians |      |
| Banks        | Swiss    |      |
| Universities | British  |      |
| Food         | French   |      |

| Feature      | Heaven   | Hell  |
|--------------|----------|-------|
| Love